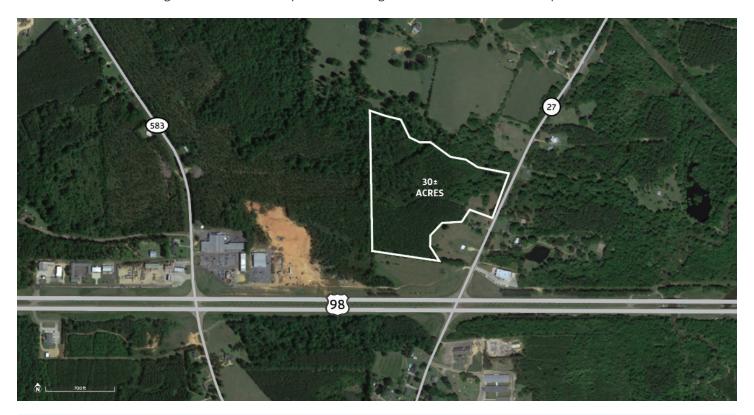

# U.S. Highway 98 Site

Cooperative ENERGY. | ECONOMIC DEVELOPMENT

Highway 27 North Tylertown, Mississippi 31.133143, -90.137691

### PROPERTY OVERVIEW

The U.S. Highway 98 Site provides a location in the heart of Southwest Mississippi for commercial or industrial development. Walthall County purchased the 30-acre property in 2019. The site is adjacent to U.S. Highway 98, and all utilities are on-site. All environmental due diligence studies are complete, and no significant hindrances to development were identified.

Acreage 30± Total Acres

Property Type
Commercial/Light
Industrial

## **Site Information**

- Total Acres: 30 ±
- Ownership: Publicly owned
- Zoning: Commercial/Light Industrial
- Topography: Gently sloping
- Flood Plain: No
- **Reports & Surveys Available:** Phase I Environmental, Cultural Resources Survey, Wetland Delineation, and Threatened and Endangered Species Survey
- Property Advantages: New Market Tax Credit eligible area

### **Transportation**

- Interstate Name: I-55 (22 miles)
- Highway Name: U.S. Highway 98 (adjacent)
- **Airports:** Jackson Medgar-Wiley Evers International Airport ((JAN) 105 miles); New Orleans International Airport ((MSY) 105 miles); Hattiesburg-Laurel Regional Airport ((PIB) 61 miles); Walthall County Airport (1.7 miles)
- **Port:** Port of New Orleans, Louisiana (92 miles); Natchez-Adams County Port (96 miles); Port of Gulfport, Mississippi (110 miles)